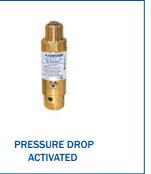

ACCESS DOORS
ACID NEUTRALIZATION
TANKS
BACKWATER VALVES
BEECO (BACKFLOW VALVES)
CLEANOUTS
C-PORT (ROOF TOP PIPE SUPPORTS)

CLPB (LIGHT COMMERCIAL)
DIALYSIS BOXES
DRAINS
FIXTURE CARRIERS
FLOOR SINKS
HYDRANTS
INTERCEPTORS

NO HUB COUPLINGS STAINLESS STEEL TRENCH DRAINS SIPHONIC DRAINS TRAP SEAL PRIMERS TRENCH DRAINS WATER HAMMER ARRESTORS



HDPE GREASE INTERCEPTORS



**REGULAR & HEAVY DUTY** 

QUICK HUB NO HUB COUPLINGS

With Quick Hub there is no need to

remove gasket, simply place on pipe.

Different from regular couplings.



### TRAP SEAL PRIMERS

Pressure drop activated, electronic and more.

### **HDPE INTERCEPTORS**

Grease, oil, solids/sediment interceptors. 7-250 GPM sizes. LIL-MAX, BIG-MAX, and SUPER-MAX available.



**BACKFLOW PREVENTERS** 



UNIVERSAL WATER
CLOET OFFSET CARRIER

**SHIFT + LIFT SOLUTION** 

You can now offset the fixture

with our Shift + Lift solution.

without having to tear out the carrier,



# **ROOFGUARD ROOF DOME**

Eliminate standing water and increase surface area by 5x - making drains uncloggable.

# **BEECO - BACKFLOW PREVENTERS**

Backflows, PRVs, strainers, gauges, gate valves, ACVs and dielectric unions.



**FIXTURE CARRIERS** 

Horizontal, vertical and adjustable fixture carriers available.



SIPHONIC ROOF DRAINS

# **HYDROMAX SIPHONIC DRAINAGE**

Use smaller pipes