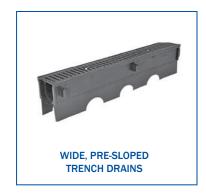

### TRENCH DRAINS

Plastic trench drain systems in a wide range of widths and grates.