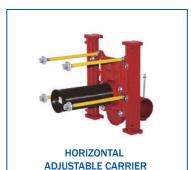

# **BEECO - BACKFLOW PREVENTERS**

Backflows, PRVs, strainers, gauges, gate valves, ACVs and dielectric unions.

**FIXTURE CARRIERS** 

Horizontal, vertical and adjustable fixture carriers available.

SIPHONIC ROOF DRAINS