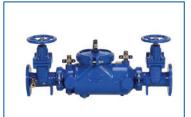

# **BEECO - BACKFLOW PREVENTERS**

Backflows, PRVs, strainers, gauges, gate valves, ACVs and dielectric unions.

**FIXTURE CARRIERS** 

Horizontal, vertical and adjustable fixture carriers available.

SIPHONIC ROOF DRAINS