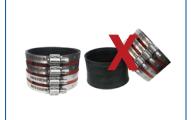

NO HUB COUPLINGS STAINLESS STEEL TRENCH DRAINS SIPHONIC DRAINS TRAP SEAL PRIMERS TRENCH DRAINS WATER HAMMER ARRESTORS

HDPE GREASE INTERCEPTORS

**REGULAR & HEAVY DUTY** 

QUICK HUB NO HUB COUPLINGS

With Quick Hub there is no need to

remove gasket, simply place on pipe.

Different from regular couplings.

# **MORE COUPLINGS**

Flexible, elbows, repair and transition couplings all available.

WWW.MIFAB.COM CHICAGO, IL

1-800-465-2736

SALES@MIFAB.COM