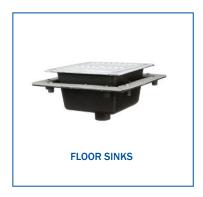

# **FLOOR SINKS**

Deep cast iron floor sinks. Available in square, round, PVC and stainless steel.