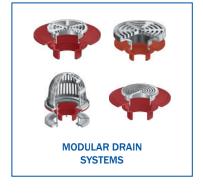

# **ROOFGUARD ROOF DOME**

Eliminate standing water and increase surface area by 5x - making drains uncloggable.