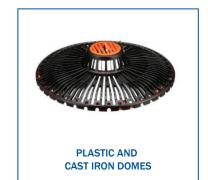

# **ROOFGUARD ROOF DOME**

Eliminate standing water and increase surface area by 5x - making drains uncloggable.