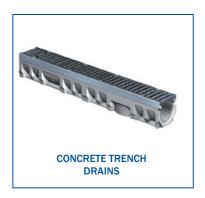

# FILCOTEN DRAINS

Fibre reinforced concrete trench drains In various widths and range of grates. Bodies have integral frames and grates have integral locking clips.