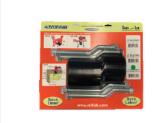

NO HUB COUPLINGS STAINLESS STEEL TRENCH DRAINS SIPHONIC DRAINS TRAP SEAL PRIMERS TRENCH DRAINS WATER HAMMER ARRESTORS

HDPE GREASE INTERCEPTORS

**REGULAR & HEAVY DUTY** 

QUICK HUB NO HUB COUPLINGS

With Quick Hub there is no need to

remove gasket, simply place on pipe.

Different from regular couplings.